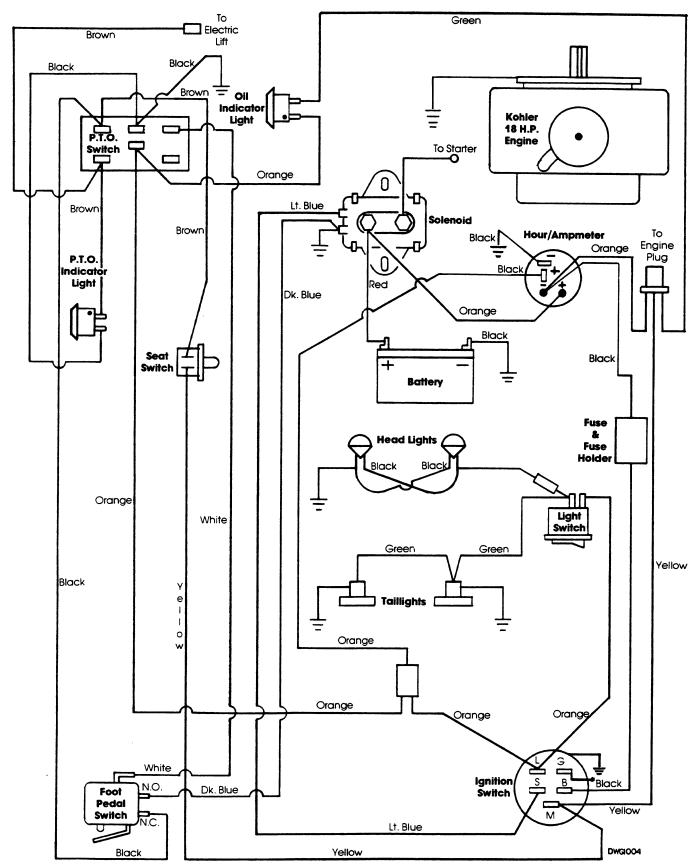

# **GENERAL INFORMATION CHART**

| TRACTOR | YEAR    | MODEL     | TRANSMISSION    | ENGINE      | PARTS<br>CATALOG | FICHE |
|---------|---------|-----------|-----------------|-------------|------------------|-------|
| LGT12   | 1984-85 | 09GN-2201 | PEERLESS 2352   | KOH K301AQS | 17364            | 226   |
| LGT12 H | 1984    | 09GN-2202 | EATON 1100-045  | KOH K301AQS | 17364            | 226   |
| LGT12 H | 1985    | 09GN-2205 | EATON 1100- 045 | KOH K301AQS | 17364            | 226   |
| LGT14   | 1985-86 | 09GN-2207 | PEERLESS 2352   | KOH M14AQS  | 17364            | 226   |
| LGT14   | 1987    | 09GN-2210 | PEERLESS 2352   | KOH M14AQS  | 17401            | 228   |
| LGT14   | 1988    | 9607433   | PEERLESS 2352   | KOH M14AQS  | 17417            | 241   |
| LGT14 H | 1985-86 | 09GN-2208 | EATON 1100- 022 | KOH M14AQS  | 17364            | 226   |
| LGT14 H | 1987    | 09GN-2211 | EATON 1100- 022 | KOH M14AQS  | 17401            | 228   |
| LGT14 H | 1988    | 9607434   | EATON 1100- 022 | KOH M14AQS  | 17417            | 241   |
| LGT17   | 1984    | 09GN-2203 | PEERLESS 2352   | KOH KT17QS  | 17364            | 226   |
| LGT17 H | 1984    | 09GN-2204 | EATON 1100- 045 | KOH KT17QS  | 17364            | 226   |
| LGT17 H | 1985    | 09GN-2206 | EATON 1100- 045 | KOH KT17QS  | 17364            | 226   |
| LGT18 H | 1986    | 09GN-2209 | EATON 1100- 045 | KOH M18QS   | 17364            | 226   |
| LGT18 H | 1987    | 09GN-2212 | EATON 1100- 045 | KOH M18QS   | 17401            | 228   |
| LGT18 H | 1988    | 9607435   | EATON 1100- 045 | KOH M18QS   | 17417            | 241   |
| LGT18 H | 1989    | 9607483   | EATON 1100- 045 | KOH M18QS   | 17463            | 241   |
| LGT18 H | 1990    | 9801811   | EATON 1100- 045 | KOH M18QS   | 17463            | 241   |
| LGT18 H | 1991    | 9801811   | EATON 1100- 045 | KOH M18QS   | 17461            | 243   |