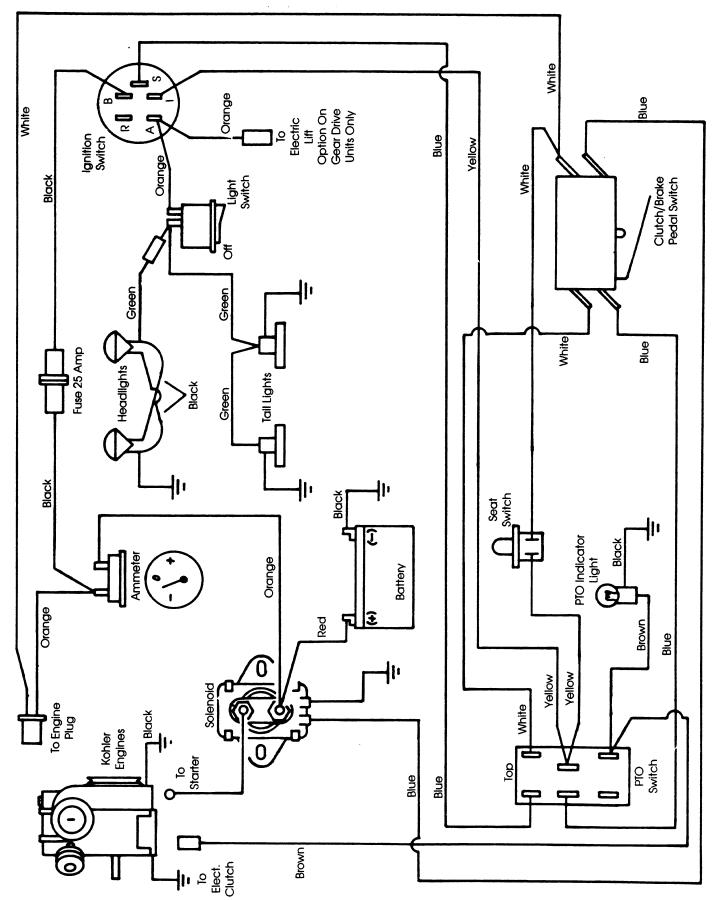

41   |
| LGT18 H | 1990    | 9801811   | EATON 1100- 045 | KOH M18QS   | 17463            | 241   |
| LGT18 H | 1991    | 9801811   | EATON 1100- 045 | KOH M18QS   | 17461            | 243   |

|        | CATALOG# | FICHE# |
|--------|----------|--------|
| KOHLER | 4048     | 222    |
|        | 17473    | 223    |

| Engine Model | New Holland Publications Number | Kohler Publications Number |
|--------------|---------------------------------|----------------------------|
| K301AQS      | -                               | ENS-575                    |
| M14AQS       | 40547800                        | TP-2203-A                  |
| KT17QS       | -                               | TP-2043-A                  |
| M18QS        | 40547900                        | TP-2204-A                  |



































Thanks very much for your reading, Want to get more information, Please click here, Then get the complete manual



# **NOTE:**

If there is no response to click on the link above, please download the PDF document first, and then click on it.

Have any questions please write to me: admin@servicemanualperfect.com