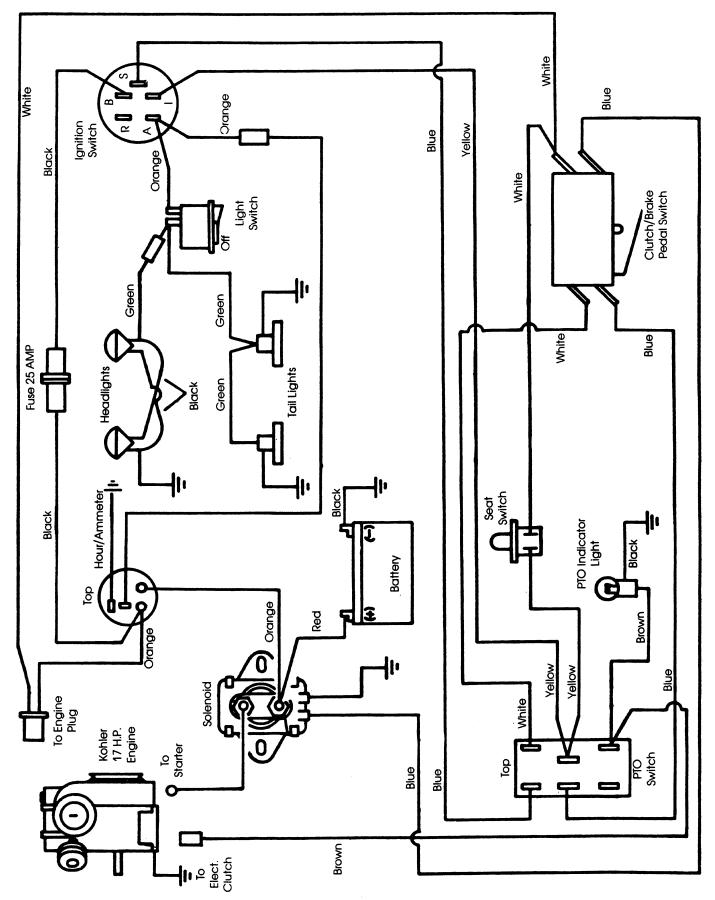

## LAWN AND GARDEN TRACTOR

# **GENERAL INFORMATION CHART**

| TRACTOR | YEAR    | MODEL     | TRANSMISSION    | ENGINE      | PARTS<br>CATALOG | FICHE |
|---------|---------|-----------|-----------------|-------------|------------------|-------|
| LGT12   | 1984-85 | 09GN-2201 | PEERLESS 2352   | KOH K301AQS | 17364            | 226   |
| LGT12 H | 1984    | 09GN-2202 | EATON 1100-045  | KOH K301AQS | 17364            | 226   |
| LGT12 H | 1985    | 09GN-2205 | EATON 1100- 045 | KOH K301AQS | 17364            | 226   |
| LGT14   | 1985-86 | 09GN-2207 | PEERLESS 2352   | KOH M14AQS  | 17364            | 226   |
| LGT14   | 1987    | 09GN-2210 | PEERLESS 2352   | KOH M14AQS  | 17401            | 228   |
| LGT14   | 1988    | 9607433   | PEERLESS 2352   | KOH M14AQS  | 17417            | 241   |
| LGT14 H | 1985-86 | 09GN-2208 | EATON 1100- 022 | KOH M14AQS  | 17364            | 226   |
| LGT14 H | 1987    | 09GN-2211 | EATON 1100- 022 | KOH M14AQS  | 17401            | 228   |
| LGT14 H | 1988    | 9607434   | EATON 1100- 022 | KOH M14AQS  | 17417            | 241   |
| LGT17   | 1984    | 09GN-2203 | PEERLESS 2352   | KOH KT17QS  | 17364            | 226   |
| LGT17 H | 1984    | 09GN-2204 | EATON 1100- 045 | KOH KT17QS  | 17364            | 226   |
| LGT17 H | 1985    | 09GN-2206 | EATON 1100- 045 | KOH KT17QS  | 17364            | 226   |
| LGT18 H | 1986    | 09GN-2209 | EATON 1100- 045 | KOH M18QS   | 17364            | 226   |
| LGT18 H | 1987    | 09GN-2212 | EATON 1100- 045 | KOH M18QS   | 17401            | 228   |
| LGT18 H | 1988    | 9607435   | EATON 1100- 045 | KOH M18QS   | 17417            | 241   |
| LGT18 H | 1989    | 9607483   | EATON 1100- 045 | KOH M18QS   | 17463            | 241   |
| LGT18 H | 1990    | 9801811   | EATON 1100- 045 | KOH M18QS   | 17463            | 241   |
| LGT18 H | 1991    | 9801811   | EATON 1100- 045 | KOH M18QS   | 17461            | 243   |