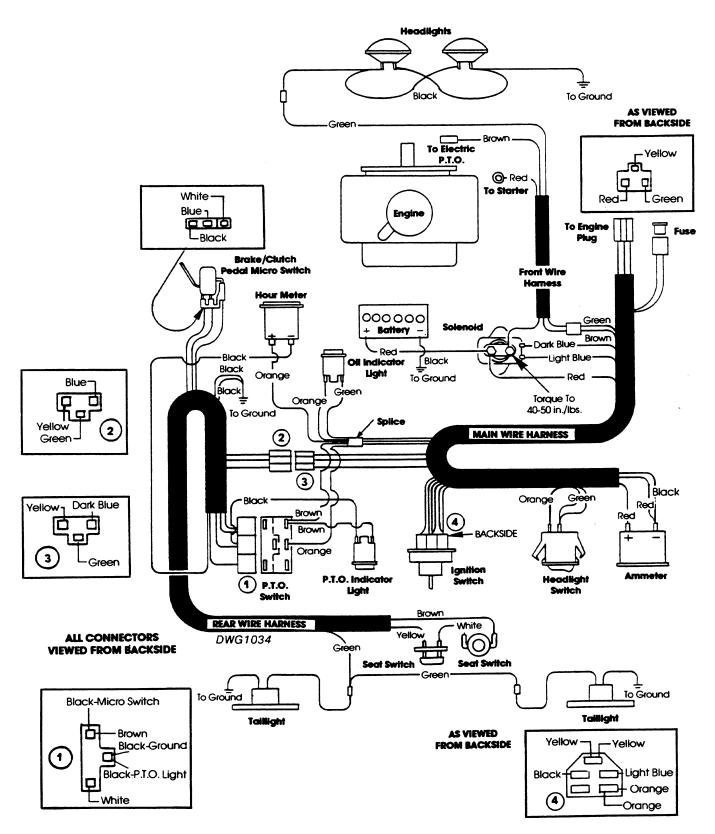

801811   | EATON 1100- 045 | KOH M18QS   | 17463            | 241   |
| LGT18 H | 1991    | 9801811   | EATON 1100- 045 | KOH M18QS   | 17461            | 243   |

|        | CATALOG# | FICHE# |
|--------|----------|--------|
| KOHLER | 4048     | 222    |
|        | 17473    | 223    |

| Engine Model | New Holland Publications Number | Kohler Publications Number |
|--------------|---------------------------------|----------------------------|
| K301AQS      | -                               | ENS-575                    |
| M14AQS       | 40547800                        | TP-2203-A                  |
| KT17QS       | -                               | TP-2043-A                  |
| M18QS        | 40547900                        | TP-2204-A                  |



































Thanks very much for your reading, Want to get more information, Please click here, Then get the complete manual



# **NOTE:**

If there is no response to click on the link above, please download the PDF document first, and then click on it.

Have any questions please write to me: admin@servicemanualperfect.com