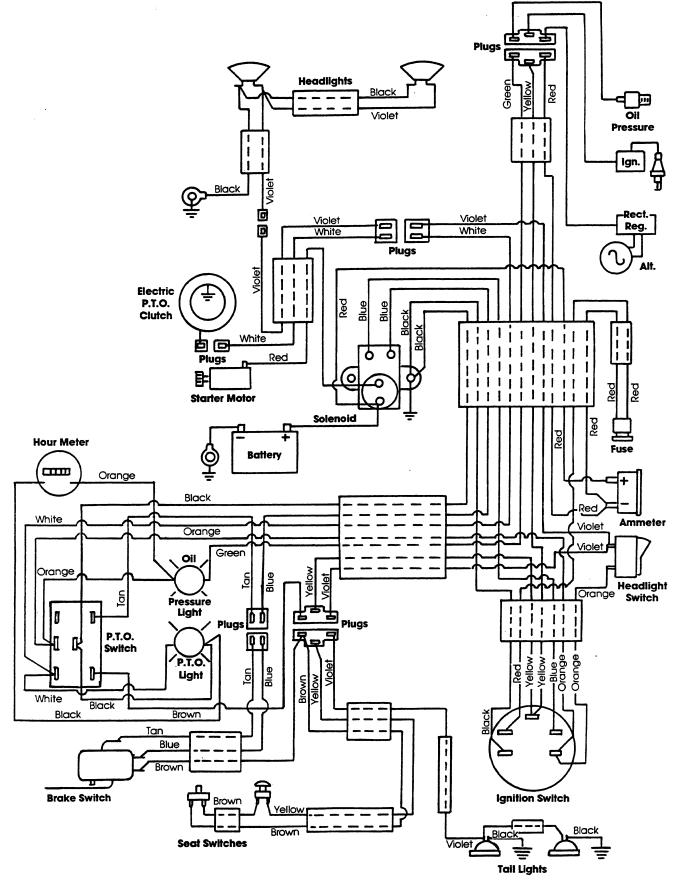

1811   | EATON 1100- 045 | KOH M18QS   | 17463            | 241   |
| LGT18 H | 1991    | 9801811   | EATON 1100- 045 | KOH M18QS   | 17461            | 243   |

|        | CATALOG# | FICHE# |
|--------|----------|--------|
| KOHLER | 4048     | 222    |
|        | 17473    | 223    |

| Engine Model | New Holland Publications Number | Kohler Publications Number |
|--------------|---------------------------------|----------------------------|
| K301AQS      | -                               | ENS-575                    |
| M14AQS       | 40547800                        | TP-2203-A                  |
| KT17QS       | -                               | TP-2043-A                  |
| M18QS        | 40547900                        | TP-2204-A                  |



































Thanks very much for your reading, Want to get more information, Please click here, Then get the complete manual



# **NOTE:**

If there is no response to click on the link above, please download the PDF document first, and then click on it.

Have any questions please write to me: admin@servicemanualperfect.com