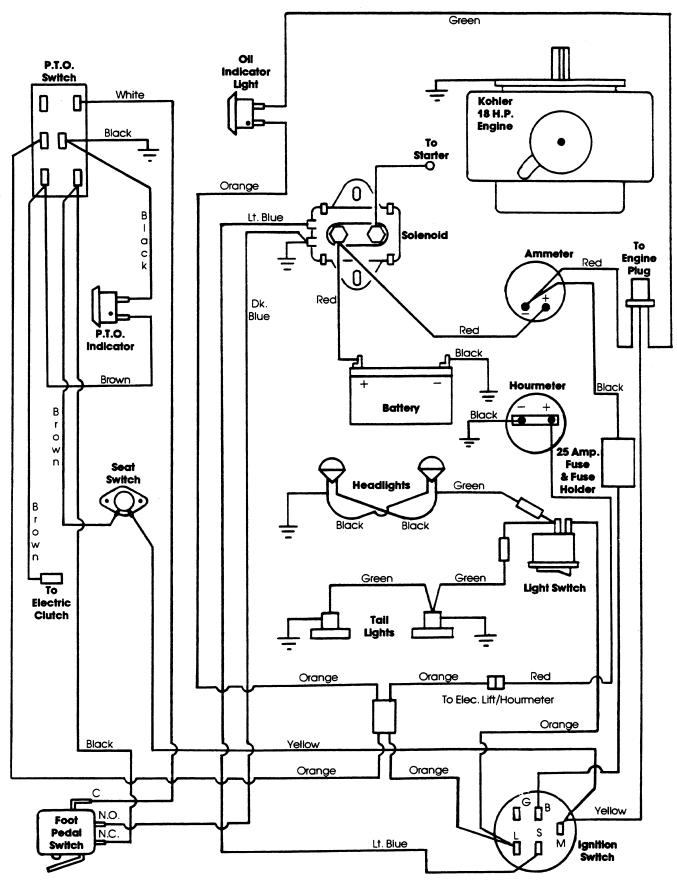

## LAWN AND GARDEN TRACTOR

# **GENERAL INFORMATION CHART**

| TRACTOR | YEAR    | MODEL     | TRANSMISSION    | ENGINE      | PARTS<br>CATALOG | FICHE |
|---------|---------|-----------|-----------------|-------------|------------------|-------|
| LGT12   | 1984-85 | 09GN-2201 | PEERLESS 2352   | KOH K301AQS | 17364            | 226   |
| LGT12 H | 1984    | 09GN-2202 | EATON 1100-045  | KOH K301AQS | 17364            | 226   |
| LGT12 H | 1985    | 09GN-2205 | EATON 1100- 045 | KOH K301AQS | 17364            | 226   |
| LGT14   | 1985-86 | 09GN-2207 | PEERLESS 2352   | KOH M14AQS  | 17364            | 226   |
| LGT14   | 1987    | 09GN-2210 | PEERLESS 2352   | KOH M14AQS  | 17401            | 228   |
| LGT14   | 1988    | 9607433   | PEERLESS 2352   | KOH M14AQS  | 17417            | 241   |
| LGT14 H | 1985-86 | 09GN-2208 | EATON 1100- 022 | KOH M14AQS  | 17364            | 226   |
| LGT14 H | 1987    | 09GN-2211 | EATON 1100- 022 | KOH M14AQS  | 17401            | 228   |
| LGT14 H | 1988    | 9607434   | EATON 1100- 022 | KOH M14AQS  | 17417            | 241   |
| LGT17   | 1984    | 09GN-2203 | PEERLESS 2352   | KOH KT17QS  | 17364            | 226   |
| LGT17 H | 1984    | 09GN-2204 | EATON 1100- 045 | KOH KT17QS  | 17364            | 226   |
| LGT17 H | 1985    | 09GN-2206 | EATON 1100- 045 | KOH KT17QS  | 17364            | 226   |
| LGT18 H | 1986    | 09GN-2209 | EATON 1100- 045 | KOH M18QS   | 17364            | 226   |
| LGT18 H | 1987    | 09GN-2212 | EATON 1100- 045 | KOH M18QS   | 17401            | 228   |
| LGT18 H | 1988    | 9607435   | EATON 1100- 045 | KOH M18QS   | 17417            | 241   |
| LGT18 H | 1989    | 9607483   | EATON 1100- 045 | KOH M18QS   | 17463            | 241   |
| LGT18 H | 1990    | 9801811   | EATON 1100- 045 | KOH M18QS   | 17463            | 241   |
| LGT18 H | 1991    | 9801811   | EATON 1100- 045 | KOH M18QS   | 17461            | 243   |