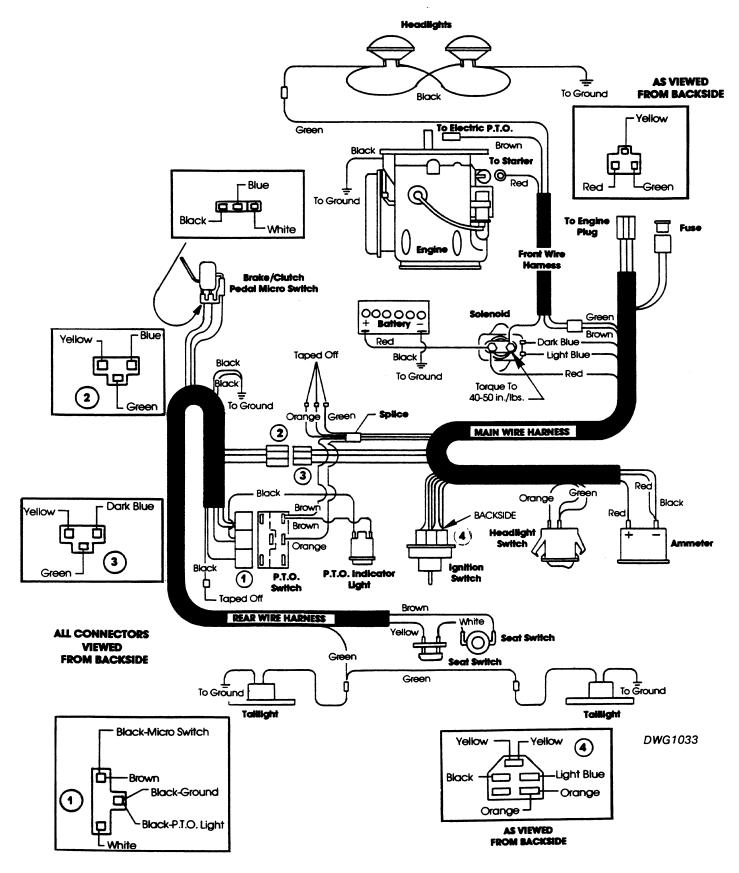

## LAWN AND GARDEN TRACTOR

# **GENERAL INFORMATION CHART**

| TRACTOR | YEAR    | MODEL     | TRANSMISSION    | ENGINE      | PARTS<br>CATALOG | FICHE |
|---------|---------|-----------|-----------------|-------------|------------------|-------|
| LGT12   | 1984-85 | 09GN-2201 | PEERLESS 2352   | KOH K301AQS | 17364            | 226   |
| LGT12 H | 1984    | 09GN-2202 | EATON 1100-045  | KOH K301AQS | 17364            | 226   |
| LGT12 H | 1985    | 09GN-2205 | EATON 1100- 045 | KOH K301AQS | 17364            | 226   |
| LGT14   | 1985-86 | 09GN-2207 | PEERLESS 2352   | KOH M14AQS  | 17364            | 226   |
| LGT14   | 1987    | 09GN-2210 | PEERLESS 2352   | KOH M14AQS  | 17401            | 228   |
| LGT14   | 1988    | 9607433   | PEERLESS 2352   | KOH M14AQS  | 17417            | 241   |
| LGT14 H | 1985-86 | 09GN-2208 | EATON 1100- 022 | KOH M14AQS  | 17364            | 226   |
| LGT14 H | 1987    | 09GN-2211 | EATON 1100- 022 | KOH M14AQS  | 17401            | 228   |
| LGT14 H | 1988    | 9607434   | EATON 1100- 022 | KOH M14AQS  | 17417            | 241   |
| LGT17   | 1984    | 09GN-2203 | PEERLESS 2352   | KOH KT17QS  | 17364            | 226   |
| LGT17 H | 1984    | 09GN-2204 | EATON 1100- 045 | KOH KT17QS  | 17364            | 226   |
| LGT17 H | 1985    | 09GN-2206 | EATON 1100- 045 | KOH KT17QS  | 17364            | 226   |
| LGT18 H | 1986    | 09GN-2209 | EATON 1100- 045 | KOH M18QS   | 17364            | 226   |
| LGT18 H | 1987    | 09GN-2212 | EATON 1100- 045 | KOH M18QS   | 17401            | 228   |
| LGT18 H | 1988    | 9607435   | EATON 1100- 045 | KOH M18QS   | 17417            | 241   |
| LGT18 H | 1989    | 9607483   | EATON 1100- 045 | KOH M18QS   | 17463            | 241   |
| LGT18 H | 1990    | 9801811   | EATON 1100- 045 | KOH M18QS   | 17463            | 241   |
| LGT18 H | 1991    | 9801811   | EATON 1100- 045 | KOH M18QS   | 17461            | 243   |