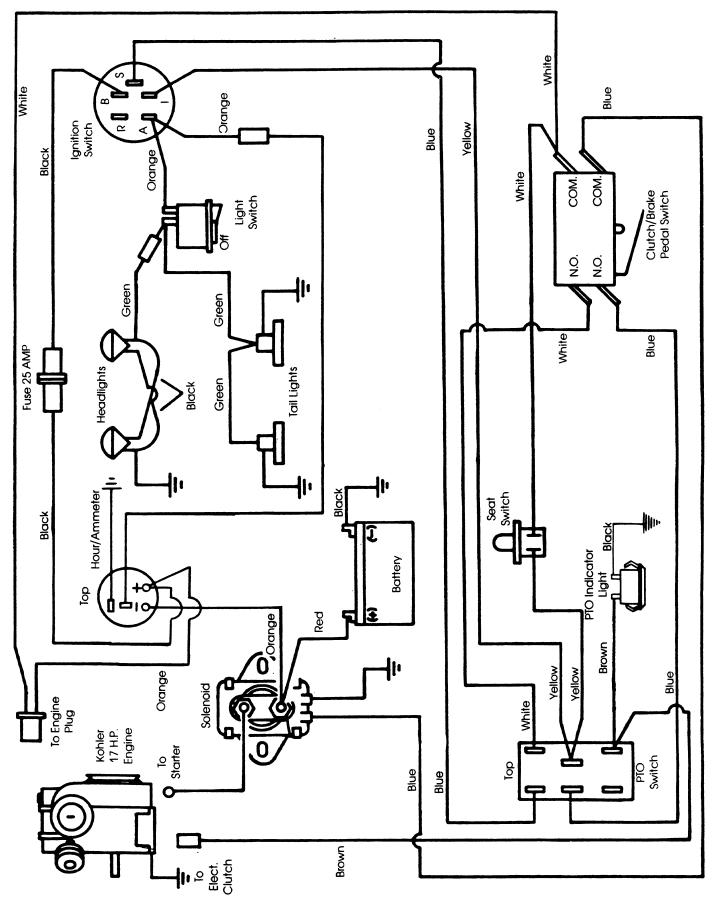

## LAWN AND GARDEN TRACTOR

# **GENERAL INFORMATION CHART**

| TRACTOR | YEAR    | MODEL     | TRANSMISSION    | ENGINE      | PARTS<br>CATALOG | FICHE |
|---------|---------|-----------|-----------------|-------------|------------------|-------|
| LGT12   | 1984-85 | 09GN-2201 | PEERLESS 2352   | KOH K301AQS | 17364            | 226   |
| LGT12 H | 1984    | 09GN-2202 | EATON 1100-045  | KOH K301AQS | 17364            | 226   |
| LGT12 H | 1985    | 09GN-2205 | EATON 1100- 045 | KOH K301AQS | 17364            | 226   |
| LGT14   | 1985-86 | 09GN-2207 | PEERLESS 2352   | KOH M14AQS  | 17364            | 226   |
| LGT14   | 1987    | 09GN-2210 | PEERLESS 2352   | KOH M14AQS  | 17401            | 228   |
| LGT14   | 1988    | 9607433   | PEERLESS 2352   | KOH M14AQS  | 17417            | 241   |
| LGT14 H | 1985-86 | 09GN-2208 | EATON 1100- 022 | KOH M14AQS  | 17364            | 226   |
| LGT14 H | 1987    | 09GN-2211 | EATON 1100- 022 | KOH M14AQS  | 17401            | 228   |
| LGT14 H | 1988    | 9607434   | EATON 1100- 022 | KOH M14AQS  | 17417            | 241   |
| LGT17   | 1984    | 09GN-2203 | PEERLESS 2352   | KOH KT17QS  | 17364            | 226   |
| LGT17 H | 1984    | 09GN-2204 | EATON 1100- 045 | KOH KT17QS  | 17364            | 226   |
| LGT17 H | 1985    | 09GN-2206 | EATON 1100- 045 | KOH KT17QS  | 17364            | 226   |
| LGT18 H | 1986    | 09GN-2209 | EATON 1100- 045 | KOH M18QS   | 17364            | 226   |
| LGT18 H | 1987    | 09GN-2212 | EATON 1100- 045 | KOH M18QS   | 17401            | 228   |
| LGT18 H | 1988    | 9607435   | EATON 1100- 045 | KOH M18QS   | 17417            | 241   |
| LGT18 H | 1989    | 9607483   | EATON 1100- 045 | KOH M18QS   | 17463            | 241   |
| LGT18 H | 1990    | 9801811   | EATON 1100- 045 | KOH M18QS   | 17463            | 241   |
| LGT18 H | 1991    | 9801811   | EATON 1100- 045 | KOH M18QS   | 17461            | 243   |