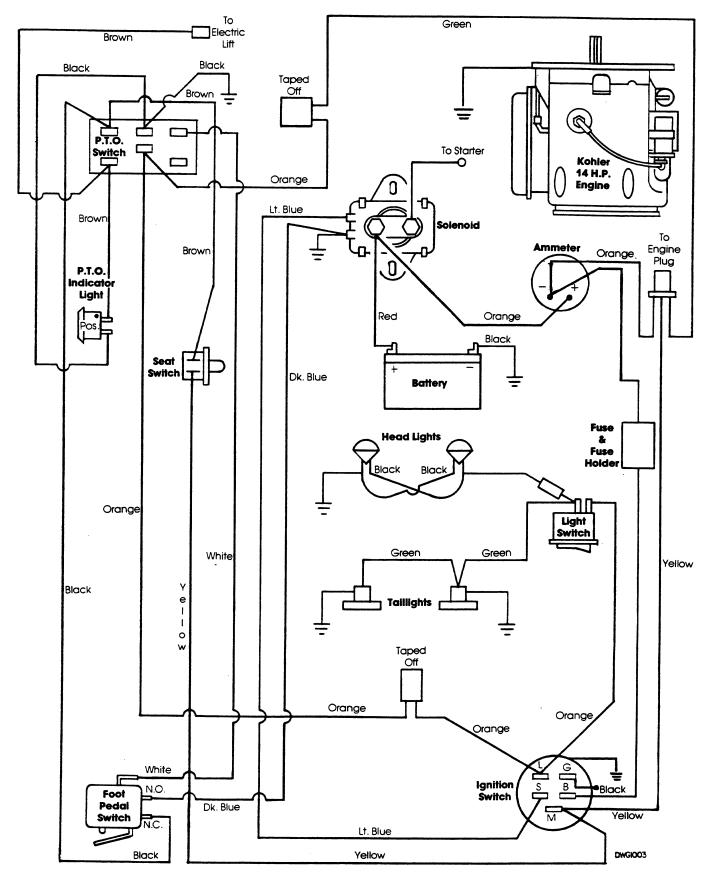

## LAWN AND GARDEN TRACTOR

# **GENERAL INFORMATION CHART**

| TRACTOR | YEAR    | MODEL     | TRANSMISSION    | ENGINE      | PARTS<br>CATALOG | FICHE |
|---------|---------|-----------|-----------------|-------------|------------------|-------|
| LGT12   | 1984-85 | 09GN-2201 | PEERLESS 2352   | KOH K301AQS | 17364            | 226   |
| LGT12 H | 1984    | 09GN-2202 | EATON 1100-045  | KOH K301AQS | 17364            | 226   |
| LGT12 H | 1985    | 09GN-2205 | EATON 1100- 045 | KOH K301AQS | 17364            | 226   |
| LGT14   | 1985-86 | 09GN-2207 | PEERLESS 2352   | KOH M14AQS  | 17364            | 226   |
| LGT14   | 1987    | 09GN-2210 | PEERLESS 2352   | KOH M14AQS  | 17401            | 228   |
| LGT14   | 1988    | 9607433   | PEERLESS 2352   | KOH M14AQS  | 17417            | 241   |
| LGT14 H | 1985-86 | 09GN-2208 | EATON 1100- 022 | KOH M14AQS  | 17364            | 226   |
| LGT14 H | 1987    | 09GN-2211 | EATON 1100- 022 | KOH M14AQS  | 17401            | 228   |
| LGT14 H | 1988    | 9607434   | EATON 1100- 022 | KOH M14AQS  | 17417            | 241   |
| LGT17   | 1984    | 09GN-2203 | PEERLESS 2352   | KOH KT17QS  | 17364            | 226   |
| LGT17 H | 1984    | 09GN-2204 | EATON 1100- 045 | KOH KT17QS  | 17364            | 226   |
| LGT17 H | 1985    | 09GN-2206 | EATON 1100- 045 | KOH KT17QS  | 17364            | 226   |
| LGT18 H | 1986    | 09GN-2209 | EATON 1100- 045 | KOH M18QS   | 17364            | 226   |
| LGT18 H | 1987    | 09GN-2212 | EATON 1100- 045 | KOH M18QS   | 17401            | 228   |
| LGT18 H | 1988    | 9607435   | EATON 1100- 045 | KOH M18QS   | 17417            | 241   |
| LGT18 H | 1989    | 9607483   | EATON 1100- 045 | KOH M18QS   | 17463            | 241   |
| LGT18 H | 1990    | 9801811   | EATON 1100- 045 | KOH M18QS   | 17463            | 241   |
| LGT18 H | 1991    | 9801811   | EATON 1100- 045 | KOH M18QS   | 17461            | 243   |