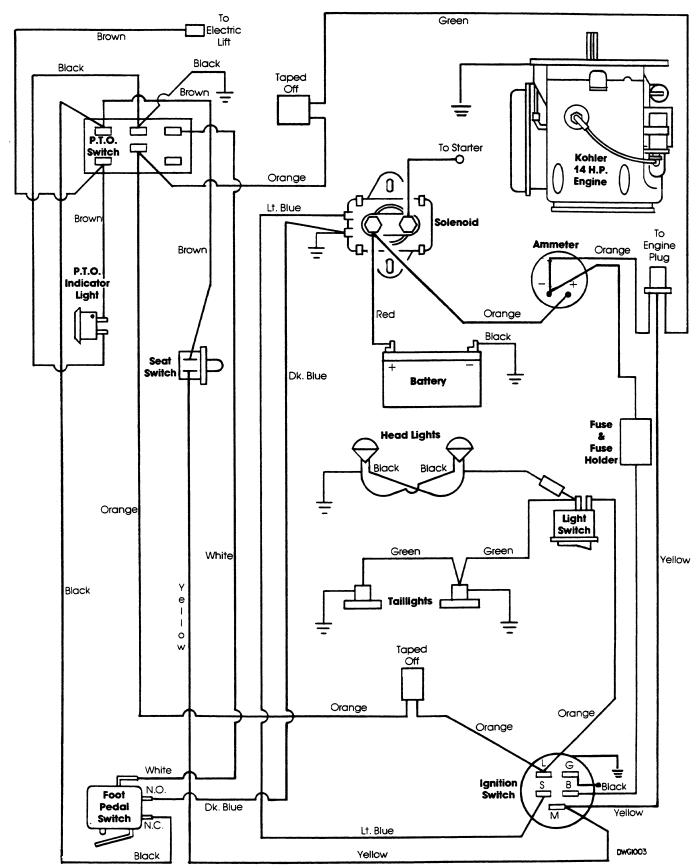

# **GENERAL INFORMATION CHART**

| TRACTOR | YEAR    | MODEL     | TRANSMISSION    | ENGINE      | PARTS<br>CATALOG | FICHE |
|---------|---------|-----------|-----------------|-------------|------------------|-------|
| LGT12   | 1984-85 | 09GN-2201 | PEERLESS 2352   | KOH K301AQS | 17364            | 226   |
| LGT12 H | 1984    | 09GN-2202 | EATON 1100-045  | KOH K301AQS | 17364            | 226   |
| LGT12 H | 1985    | 09GN-2205 | EATON 1100- 045 | KOH K301AQS | 17364            | 226   |
| LGT14   | 1985-86 | 09GN-2207 | PEERLESS 2352   | KOH M14AQS  | 17364            | 226   |
| LGT14   | 1987    | 09GN-2210 | PEERLESS 2352   | KOH M14AQS  | 17401            | 228   |
| LGT14   | 1988    | 9607433   | PEERLESS 2352   | KOH M14AQS  | 17417            | 241   |
| LGT14 H | 1985-86 | 09GN-2208 | EATON 1100- 022 | KOH M14AQS  | 17364            | 226   |
| LGT14 H | 1987    | 09GN-2211 | EATON 1100- 022 | KOH M14AQS  | 17401            | 228   |
| LGT14 H | 1988    | 9607434   | EATON 1100- 022 | KOH M14AQS  | 17417            | 241   |
| LGT17   | 1984    | 09GN-2203 | PEERLESS 2352   | KOH KT17QS  | 17364            | 226   |
| LGT17 H | 1984    | 09GN-2204 | EATON 1100- 045 | KOH KT17QS  | 17364            | 226   |
| LGT17 H | 1985    | 09GN-2206 | EATON 1100- 045 | KOH KT17QS  | 17364            | 226   |
| LGT18 H | 1986    | 09GN-2209 | EATON 1100- 045 | KOH M18QS   | 17364            | 226   |
| LGT18 H | 1987    | 09GN-2212 | EATON 1100- 045 | KOH M18QS   | 17401            | 228   |
| LGT18 H | 1988    | 9607435   | EATON 1100- 045 | KOH M18QS   | 17417            | 241   |
| LGT18 H | 1989    | 9607483   | EATON 1100- 045 | KOH M18QS   | 17463            | 241   |
| LGT18 H | 1990    | 9801811   | EATON 1100- 045 | KOH M18QS   | 17463            | 241   |
| LGT18 H | 1991    | 9801811   | EATON 1100- 045 | KOH M18QS   | 17461            | 243   |