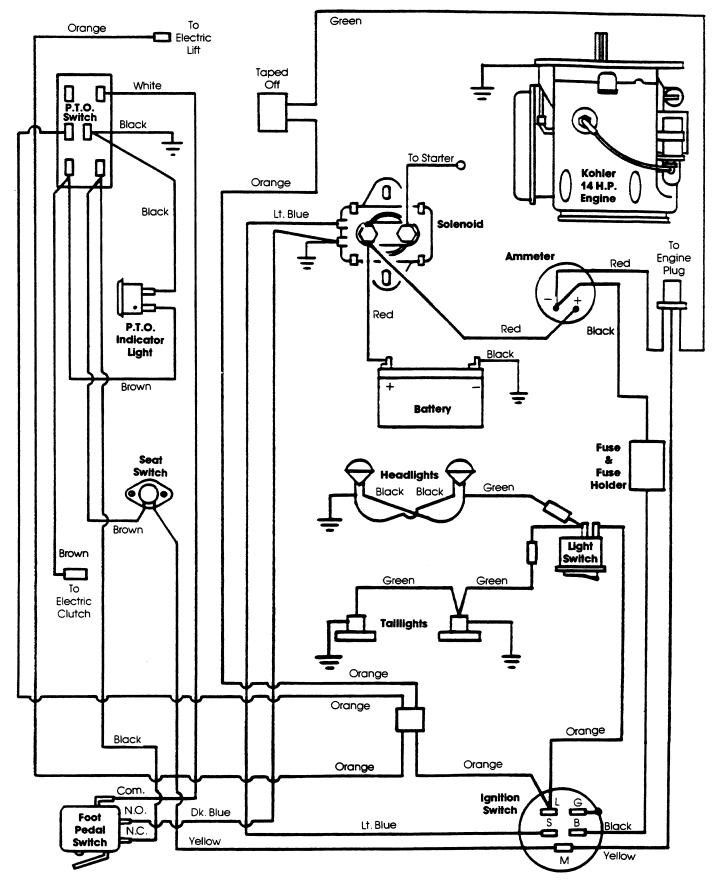

# **GENERAL INFORMATION CHART**

| TRACTOR | YEAR    | MODEL     | TRANSMISSION    | ENGINE      | PARTS<br>CATALOG | FICHE |
|---------|---------|-----------|-----------------|-------------|------------------|-------|
| LGT12   | 1984-85 | 09GN-2201 | PEERLESS 2352   | KOH K301AQS | 17364            | 226   |
| LGT12 H | 1984    | 09GN-2202 | EATON 1100-045  | KOH K301AQS | 17364            | 226   |
| LGT12 H | 1985    | 09GN-2205 | EATON 1100- 045 | KOH K301AQS | 17364            | 226   |
| LGT14   | 1985-86 | 09GN-2207 | PEERLESS 2352   | KOH M14AQS  | 17364            | 226   |
| LGT14   | 1987    | 09GN-2210 | PEERLESS 2352   | KOH M14AQS  | 17401            | 228   |
| LGT14   | 1988    | 9607433   | PEERLESS 2352   | KOH M14AQS  | 17417            | 241   |
| LGT14 H | 1985-86 | 09GN-2208 | EATON 1100- 022 | KOH M14AQS  | 17364            | 226   |
| LGT14 H | 1987    | 09GN-2211 | EATON 1100- 022 | KOH M14AQS  | 17401            | 228   |
| LGT14 H | 1988    | 9607434   | EATON 1100- 022 | KOH M14AQS  | 17417            | 241   |
| LGT17   | 1984    | 09GN-2203 | PEERLESS 2352   | KOH KT17QS  | 17364            | 226   |
| LGT17 H | 1984    | 09GN-2204 | EATON 1100- 045 | KOH KT17QS  | 17364            | 226   |
| LGT17 H | 1985    | 09GN-2206 | EATON 1100- 045 | KOH KT17QS  | 17364            | 226   |
| LGT18 H | 1986    | 09GN-2209 | EATON 1100- 045 | KOH M18QS   | 17364            | 226   |
| LGT18 H | 1987    | 09GN-2212 | EATON 1100- 045 | KOH M18QS   | 17401            | 228   |
| LGT18 H | 1988    | 9607435   | EATON 1100- 045 | KOH M18QS   | 17417            | 241   |
| LGT18 H | 1989    | 9607483   | EATON 1100- 045 | KOH M18QS   | 17463            | 241   |
| LGT18 H | 1990    | 9801811   | EATON 1100- 045 | KOH M18QS   | 17463            | 241   |
| LGT18 H | 1991    | 9801811   | EATON 1100- 045 | KOH M18QS   | 17461            | 243   |