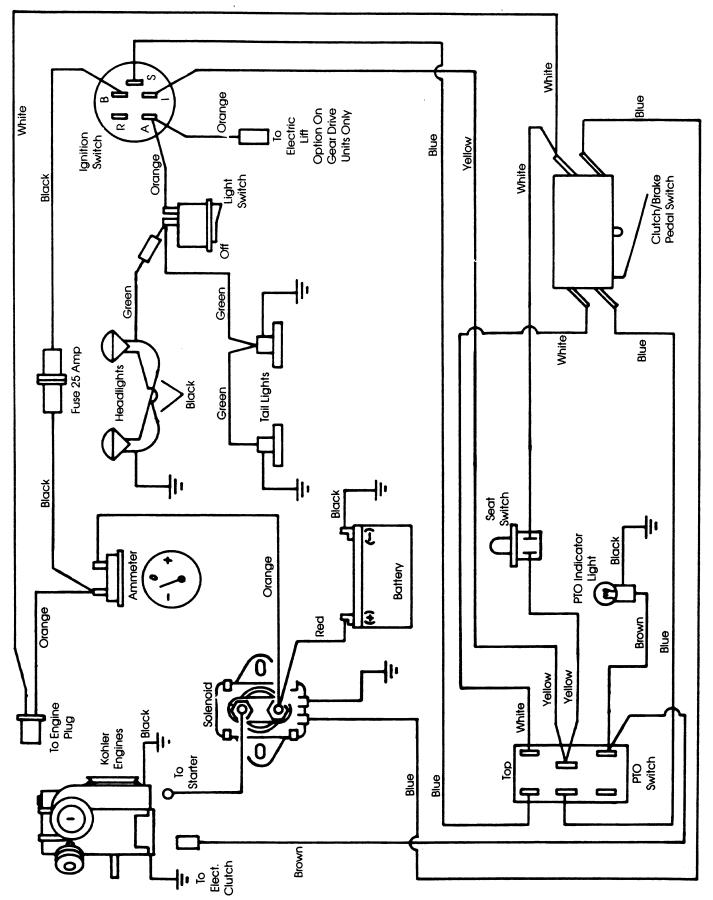

|
| LGT18 H | 1990    | 9801811   | EATON 1100- 045 | KOH M18QS   | 17463            | 241   |
| LGT18 H | 1991    | 9801811   | EATON 1100- 045 | KOH M18QS   | 17461            | 243   |

|        | CATALOG# | FICHE# |
|--------|----------|--------|
| KOHLER | 4048     | 222    |
|        | 17473    | 223    |

| Engine Model | New Holland Publications Number | Kohler Publications Number |
|--------------|---------------------------------|----------------------------|
| K301AQS      | -                               | ENS-575                    |
| M14AQS       | 40547800                        | TP-2203-A                  |
| KT17QS       | -                               | TP-2043-A                  |
| M18QS        | 40547900                        | TP-2204-A                  |



































Thanks very much for your reading, Want to get more information, Please click here, Then get the complete manual



# **NOTE:**

If there is no response to click on the link above, please download the PDF document first, and then click on it.

Have any questions please write to me: admin@servicemanualperfect.com