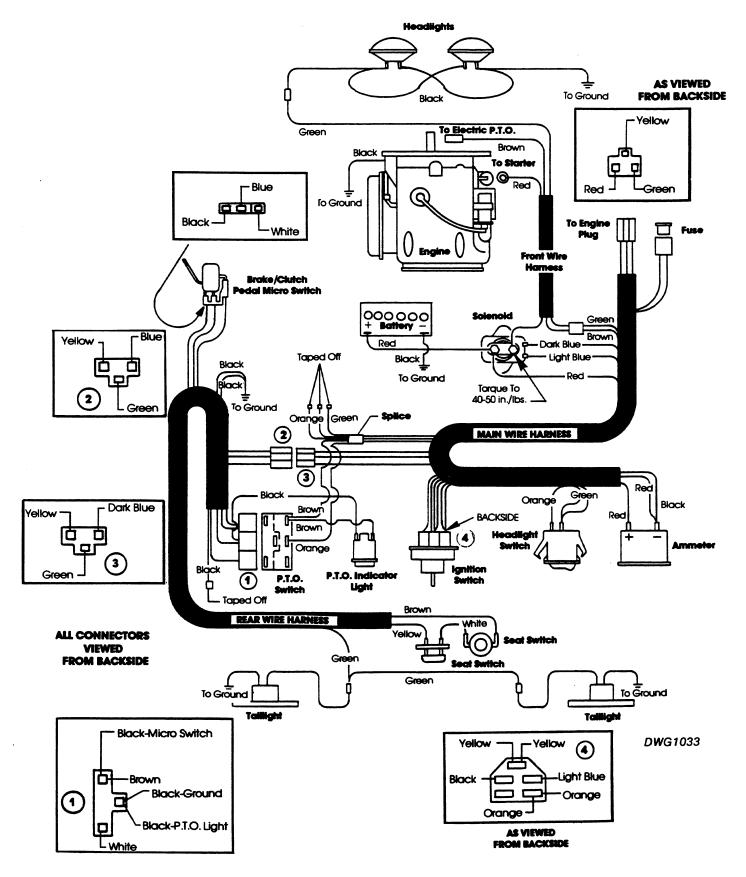

## LAWN AND GARDEN TRACTOR

# **GENERAL INFORMATION CHART**

| TRACTOR | YEAR    | MODEL     | TRANSMISSION    | ENGINE      | PARTS<br>CATALOG | FICHE |
|---------|---------|-----------|-----------------|-------------|------------------|-------|
| LGT12   | 1984-85 | 09GN-2201 | PEERLESS 2352   | KOH K301AQS | 17364            | 226   |
| LGT12 H | 1984    | 09GN-2202 | EATON 1100-045  | KOH K301AQS | 17364            | 226   |
| LGT12 H | 1985    | 09GN-2205 | EATON 1100- 045 | KOH K301AQS | 17364            | 226   |
| LGT14   | 1985-86 | 09GN-2207 | PEERLESS 2352   | KOH M14AQS  | 17364            | 226   |
| LGT14   | 1987    | 09GN-2210 | PEERLESS 2352   | KOH M14AQS  | 17401            | 228   |
| LGT14   | 1988    | 9607433   | PEERLESS 2352   | KOH M14AQS  | 17417            | 241   |
| LGT14 H | 1985-86 | 09GN-2208 | EATON 1100- 022 | KOH M14AQS  | 17364            | 226   |
| LGT14 H | 1987    | 09GN-2211 | EATON 1100- 022 | KOH M14AQS  | 17401            | 228   |
| LGT14 H | 1988    | 9607434   | EATON 1100- 022 | KOH M14AQS  | 17417            | 241   |
| LGT17   | 1984    | 09GN-2203 | PEERLESS 2352   | KOH KT17QS  | 17364            | 226   |
| LGT17 H | 1984    | 09GN-2204 | EATON 1100- 045 | KOH KT17QS  | 17364            | 226   |
| LGT17 H | 1985    | 09GN-2206 | EATON 1100- 045 | KOH KT17QS  | 17364            | 226   |
| LGT18 H | 1986    | 09GN-2209 | EATON 1100- 045 | KOH M18QS   | 17364            | 226   |
| LGT18 H | 1987    | 09GN-2212 | EATON 1100- 045 | KOH M18QS   | 17401            | 228   |
| LGT18 H | 1988    | 9607435   | EATON 1100- 045 | KOH M18QS   | 17417            | 241   |
| LGT18 H | 1989    | 9607483   | EATON 1100- 045 | KOH M18QS   | 17463            | 241   |
| LGT18 H | 1990    | 9801811   | EATON 1100- 045 | KOH M18QS   | 17463            | 241   |
| LGT18 H | 1991    | 9801811   | EATON 1100- 045 | KOH M18QS   | 17461            | 243   |