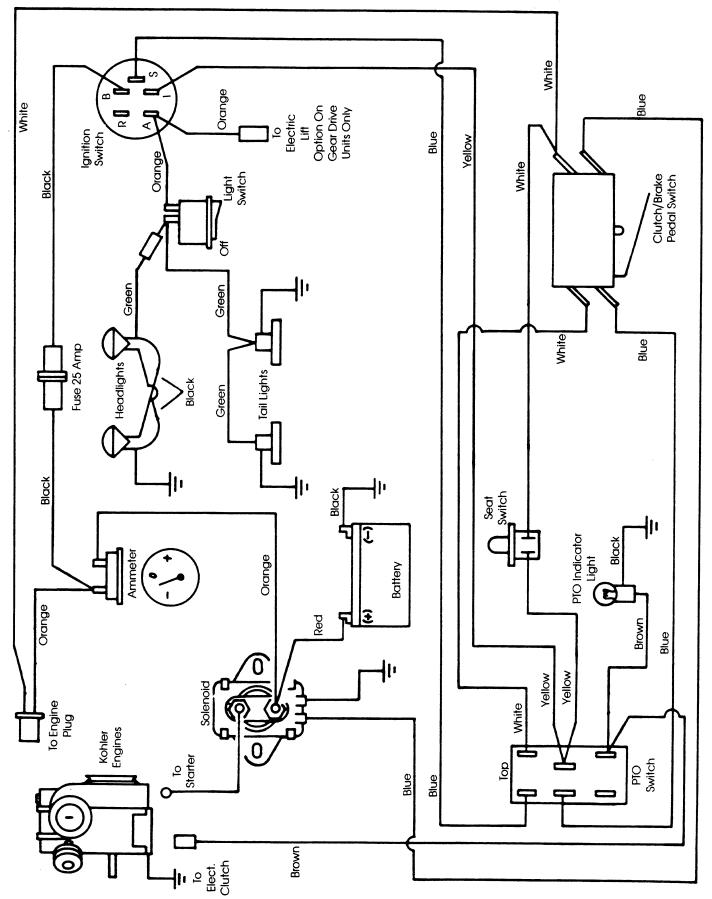

|
| LGT18 H | 1990    | 9801811   | EATON 1100- 045 | KOH M18QS   | 17463            | 241   |
| LGT18 H | 1991    | 9801811   | EATON 1100- 045 | KOH M18QS   | 17461            | 243   |

|        | CATALOG# | FICHE# |
|--------|----------|--------|
| KOHLER | 4048     | 222    |
|        | 17473    | 223    |

| Engine Model | New Holland Publications Number | Kohler Publications Number |
|--------------|---------------------------------|----------------------------|
| K301AQS      | -                               | ENS-575                    |
| M14AQS       | 40547800                        | TP-2203-A                  |
| KT17QS       | -                               | TP-2043-A                  |
| M18QS        | 40547900                        | TP-2204-A                  |



































Thanks very much for your reading, Want to get more information, Please click here, Then get the complete manual



# **NOTE:**

If there is no response to click on the link above, please download the PDF document first, and then click on it.

Have any questions please write to me: admin@servicemanualperfect.com