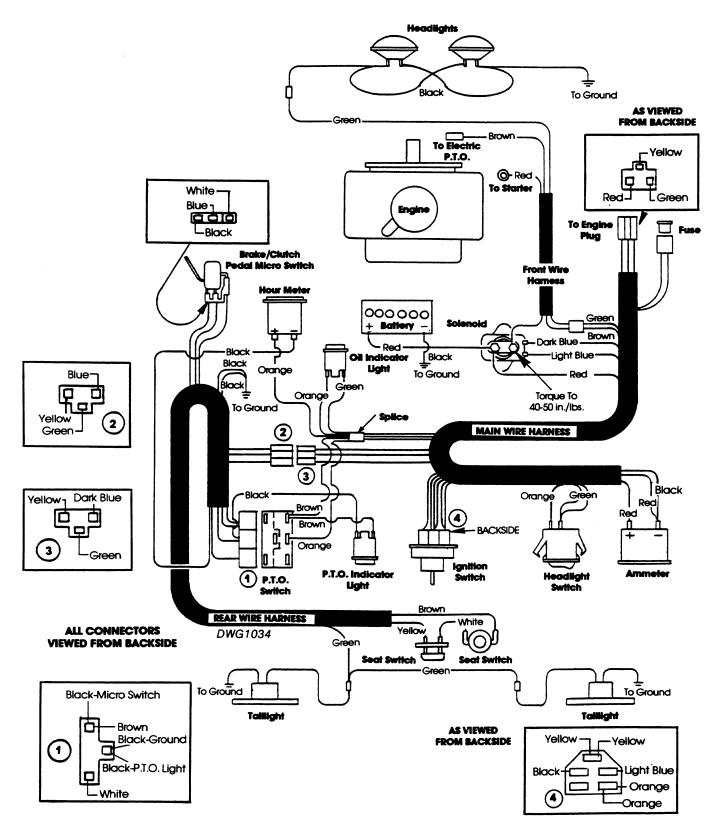

## LAWN AND GARDEN TRACTOR

# **GENERAL INFORMATION CHART**

| TRACTOR | YEAR    | MODEL     | TRANSMISSION    | ENGINE      | PARTS<br>CATALOG | FICHE |
|---------|---------|-----------|-----------------|-------------|------------------|-------|
| LGT12   | 1984-85 | 09GN-2201 | PEERLESS 2352   | KOH K301AQS | 17364            | 226   |
| LGT12 H | 1984    | 09GN-2202 | EATON 1100-045  | KOH K301AQS | 17364            | 226   |
| LGT12 H | 1985    | 09GN-2205 | EATON 1100- 045 | KOH K301AQS | 17364            | 226   |
| LGT14   | 1985-86 | 09GN-2207 | PEERLESS 2352   | KOH M14AQS  | 17364            | 226   |
| LGT14   | 1987    | 09GN-2210 | PEERLESS 2352   | KOH M14AQS  | 17401            | 228   |
| LGT14   | 1988    | 9607433   | PEERLESS 2352   | KOH M14AQS  | 17417            | 241   |
| LGT14 H | 1985-86 | 09GN-2208 | EATON 1100- 022 | KOH M14AQS  | 17364            | 226   |
| LGT14 H | 1987    | 09GN-2211 | EATON 1100- 022 | KOH M14AQS  | 17401            | 228   |
| LGT14 H | 1988    | 9607434   | EATON 1100- 022 | KOH M14AQS  | 17417            | 241   |
| LGT17   | 1984    | 09GN-2203 | PEERLESS 2352   | KOH KT17QS  | 17364            | 226   |
| LGT17 H | 1984    | 09GN-2204 | EATON 1100- 045 | KOH KT17QS  | 17364            | 226   |
| LGT17 H | 1985    | 09GN-2206 | EATON 1100- 045 | KOH KT17QS  | 17364            | 226   |
| LGT18 H | 1986    | 09GN-2209 | EATON 1100- 045 | KOH M18QS   | 17364            | 226   |
| LGT18 H | 1987    | 09GN-2212 | EATON 1100- 045 | KOH M18QS   | 17401            | 228   |
| LGT18 H | 1988    | 9607435   | EATON 1100- 045 | KOH M18QS   | 17417            | 241   |
| LGT18 H | 1989    | 9607483   | EATON 1100- 045 | KOH M18QS   | 17463            | 241   |
| LGT18 H | 1990    | 9801811   | EATON 1100- 045 | KOH M18QS   | 17463            | 241   |
| LGT18 H | 1991    | 9801811   | EATON 1100- 045 | KOH M18QS   | 17461            | 243   |