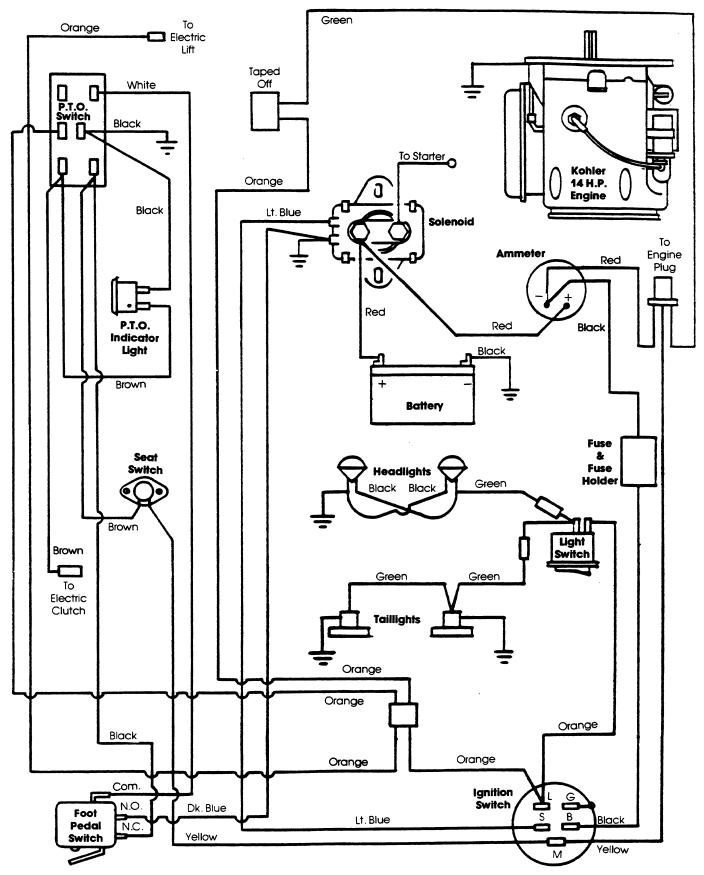

# **GENERAL INFORMATION CHART**

| TRACTOR | YEAR    | MODEL     | TRANSMISSION    | ENGINE      | PARTS<br>CATALOG | FICHE |
|---------|---------|-----------|-----------------|-------------|------------------|-------|
| LGT12   | 1984-85 | 09GN-2201 | PEERLESS 2352   | KOH K301AQS | 17364            | 226   |
| LGT12 H | 1984    | 09GN-2202 | EATON 1100-045  | KOH K301AQS | 17364            | 226   |
| LGT12 H | 1985    | 09GN-2205 | EATON 1100- 045 | KOH K301AQS | 17364            | 226   |
| LGT14   | 1985-86 | 09GN-2207 | PEERLESS 2352   | KOH M14AQS  | 17364            | 226   |
| LGT14   | 1987    | 09GN-2210 | PEERLESS 2352   | KOH M14AQS  | 17401            | 228   |
| LGT14   | 1988    | 9607433   | PEERLESS 2352   | KOH M14AQS  | 17417            | 241   |
| LGT14 H | 1985-86 | 09GN-2208 | EATON 1100- 022 | KOH M14AQS  | 17364            | 226   |
| LGT14 H | 1987    | 09GN-2211 | EATON 1100- 022 | KOH M14AQS  | 17401            | 228   |
| LGT14 H | 1988    | 9607434   | EATON 1100- 022 | KOH M14AQS  | 17417            | 241   |
| LGT17   | 1984    | 09GN-2203 | PEERLESS 2352   | KOH KT17QS  | 17364            | 226   |
| LGT17 H | 1984    | 09GN-2204 | EATON 1100- 045 | KOH KT17QS  | 17364            | 226   |
| LGT17 H | 1985    | 09GN-2206 | EATON 1100- 045 | KOH KT17QS  | 17364            | 226   |
| LGT18 H | 1986    | 09GN-2209 | EATON 1100- 045 | KOH M18QS   | 17364            | 226   |
| LGT18 H | 1987    | 09GN-2212 | EATON 1100- 045 | KOH M18QS   | 17401            | 228   |
| LGT18 H | 1988    | 9607435   | EATON 1100- 045 | KOH M18QS   | 17417            | 241   |
| LGT18 H | 1989    | 9607483   | EATON 1100- 045 | KOH M18QS   | 17463            | 241   |
| LGT18 H | 1990    | 9801811   | EATON 1100- 045 | KOH M18QS   | 17463            | 241   |
| LGT18 H | 1991    | 9801811   | EATON 1100- 045 | KOH M18QS   | 17461            | 243   |