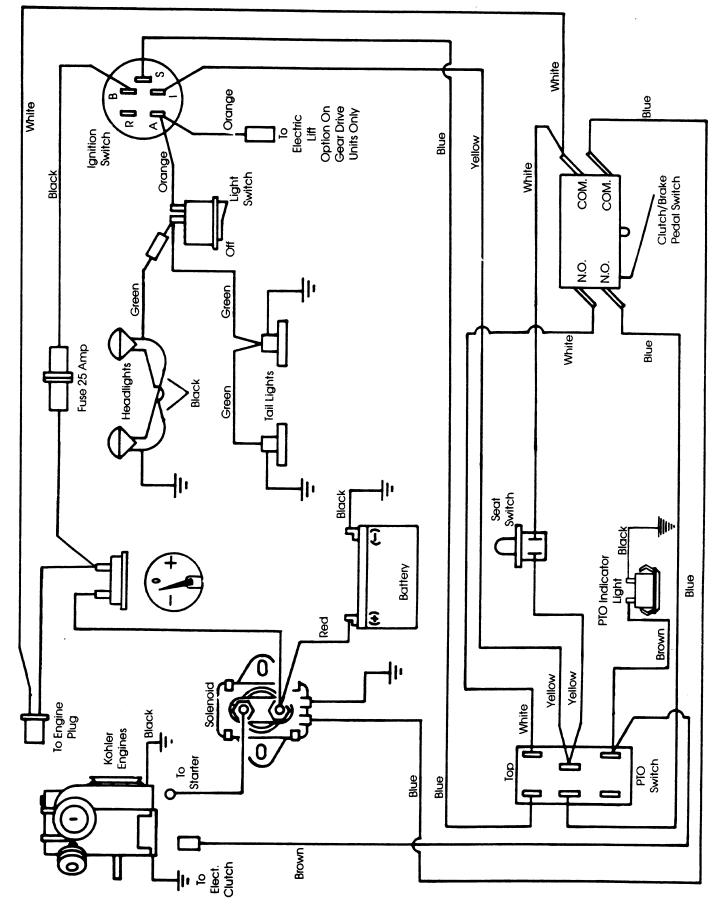

## LAWN AND GARDEN TRACTOR

# **GENERAL INFORMATION CHART**

| TRACTOR | YEAR    | MODEL     | TRANSMISSION    | ENGINE      | PARTS<br>CATALOG | FICHE |
|---------|---------|-----------|-----------------|-------------|------------------|-------|
| LGT12   | 1984-85 | 09GN-2201 | PEERLESS 2352   | KOH K301AQS | 17364            | 226   |
| LGT12 H | 1984    | 09GN-2202 | EATON 1100-045  | KOH K301AQS | 17364            | 226   |
| LGT12 H | 1985    | 09GN-2205 | EATON 1100- 045 | KOH K301AQS | 17364            | 226   |
| LGT14   | 1985-86 | 09GN-2207 | PEERLESS 2352   | KOH M14AQS  | 17364            | 226   |
| LGT14   | 1987    | 09GN-2210 | PEERLESS 2352   | KOH M14AQS  | 17401            | 228   |
| LGT14   | 1988    | 9607433   | PEERLESS 2352   | KOH M14AQS  | 17417            | 241   |
| LGT14 H | 1985-86 | 09GN-2208 | EATON 1100- 022 | KOH M14AQS  | 17364            | 226   |
| LGT14 H | 1987    | 09GN-2211 | EATON 1100- 022 | KOH M14AQS  | 17401            | 228   |
| LGT14 H | 1988    | 9607434   | EATON 1100- 022 | KOH M14AQS  | 17417            | 241   |
| LGT17   | 1984    | 09GN-2203 | PEERLESS 2352   | KOH KT17QS  | 17364            | 226   |
| LGT17 H | 1984    | 09GN-2204 | EATON 1100- 045 | KOH KT17QS  | 17364            | 226   |
| LGT17 H | 1985    | 09GN-2206 | EATON 1100- 045 | KOH KT17QS  | 17364            | 226   |
| LGT18 H | 1986    | 09GN-2209 | EATON 1100- 045 | KOH M18QS   | 17364            | 226   |
| LGT18 H | 1987    | 09GN-2212 | EATON 1100- 045 | KOH M18QS   | 17401            | 228   |
| LGT18 H | 1988    | 9607435   | EATON 1100- 045 | KOH M18QS   | 17417            | 241   |
| LGT18 H | 1989    | 9607483   | EATON 1100- 045 | KOH M18QS   | 17463            | 241   |
| LGT18 H | 1990    | 9801811   | EATON 1100- 045 | KOH M18QS   | 17463            | 241   |
| LGT18 H | 1991    | 9801811   | EATON 1100- 045 | KOH M18QS   | 17461            | 243   |